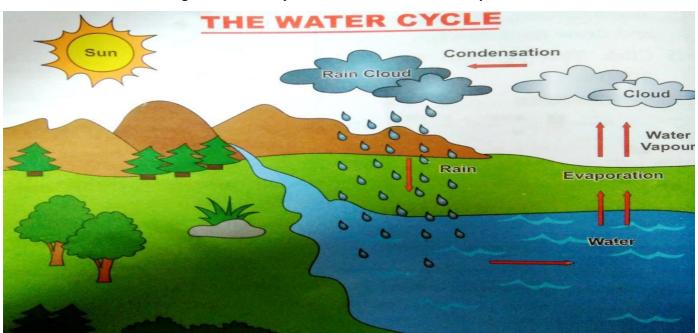

## Chapters (Learn to use MS Windows 7, More on Paint)

I. Draw, color and label the picture of Desktop.

II. Draw, color and name the command used to draw each object of the picture.

Sun : Oval, Line Tree : Curved, Line

5. Right arrow

2. Line tool

4. Curve tool

6. Down arrow