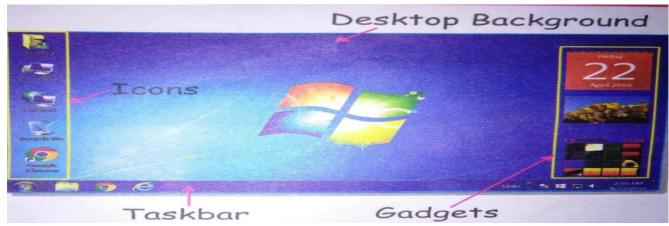

## Chapters (Learn to use MS Windows 7, More on Paint)

I. Draw, color and label the picture of Desktop.

II. Draw, color and name the command used to draw each object of the picture.

Sun : Oval, Line Tree : Curved, Line