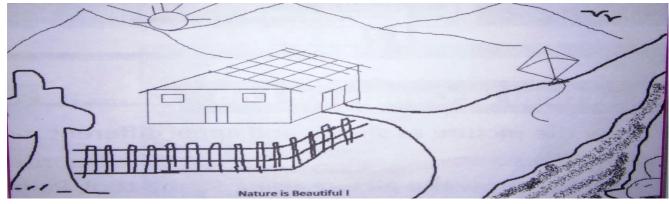

## Chapters (Learn to use MS Windows 7, More on Paint)

I. Draw, color and label the picture of Desktop.

II. Draw, color and name the command used to draw each object of the picture.

Sun : Oval, Line Tree : Curved, Line

Birds : Curved, Line Kite : Polygon

Hut : Straight, Line Stone : Circle

III. Draw and color the diagram of water cycle and label the different shape tools used to draw.

**Shape tools:** 

1. Oval tool

3. Up arrow